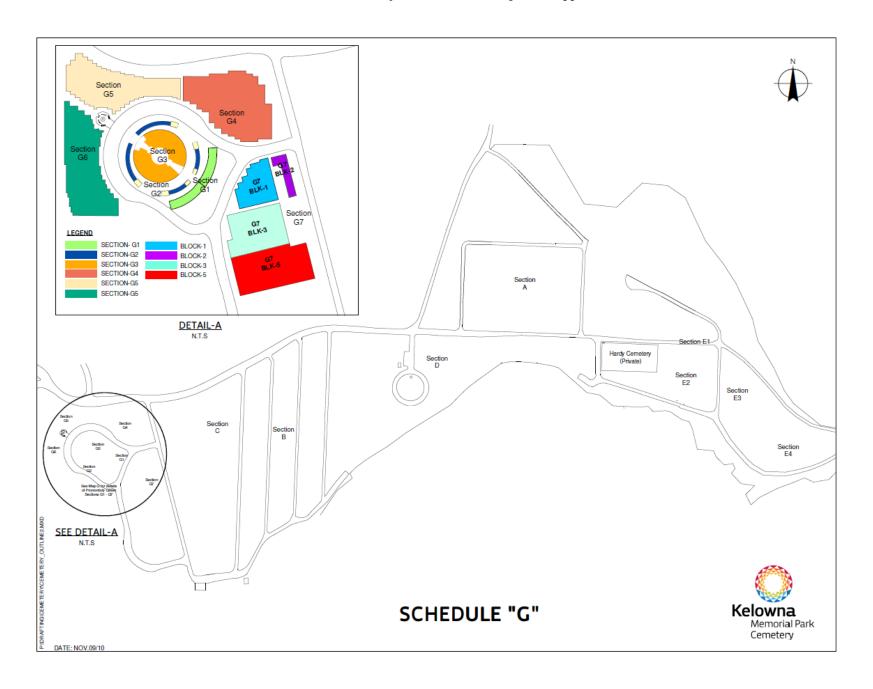

- 1. THAT PART 1 GENERAL, 1.3 Definitions, be amended by:
  - a) Adding in its appropriate location, the definition for "Cremated Remains" as follows:
    - "Cremated Remains" means the remains resulting from cremation of a deceased human body."
  - b) Deleting the definition for "Director" and replacing it with the following:
    - "Director" means the person duly appointed from time to time by the Council to act as Director of Civic Operations for the City and includes their delegate."
  - c) Adding in its appropriate location, the definition for "Interment" as follows:
    - "Interment" means the act of burying a casket in a grave."
  - d) Adding in its appropriate location, the definition for "Inurnment" as follows:
    - "Inurnment" means the act of interring an urn in a grave or niche."
  - e) Deleting the definition for "Section G3" and replacing it with the following:
    - "Section G3" of the Cemetery means the grassed area within the Promontory Green Interment Garden consisting of companion (3' x 3') and family cremation plots (3' x 6') as shown on Schedule "G"."
  - f) Deleting the definition for "Section G5" and replacing it with the following:
    - "Section G5" of the Cemetery means the grassed area consisting of companion (3'x3') and family cremation (3' x 6') plots as shown on Schedule "G"."
  - g) Deleting the definition for "Section G6" and replacing it with the following:
    - "Section G6" of the Cemetery means the grassed area consisting of companion (3'x3') and family cremation (3' x 6') plots as shown on Schedule "G".
  - h) Adding in its appropriate location, the definition for "Section G7 Block 5" as follows:

- "Section G7 Block 5" consists of double-depth in-ground lawn crypts memorialized by either a flat ground or upright marker according to design of the row, with the option of 2 cremated remains inurned within a liner(s) over the lawn crypts once both casket interments have taken place. All other regulations are the same as for "Section G7".
- 2. THAT PART 4 FEES AND CHARGES, 4.2 <u>Payment of Fees</u>, be deleted in its entirety and replaced with a new <u>4.2 Payment of Fees</u> as follows:
  - "4.2 <u>Payment of Fees</u>. The fees set out in Schedule "A" shall be paid at the "Cemetery" office at the time of purchasing a Right of Interment, Interment Permit, or any goods or services sold by the City in connection with the operation of the Cemetery."
- 3. THAT PART 6 INTERMENT IN THE CEMETERY be amended by:
  - a) deleting in its entirety 6.6 <u>Number of Interments</u> and replacing it with a new 6.6 <u>Number of Interments</u> as follows:
    - "6.6 Number of Interments In Sections C, D, E1, E2, E3 and G4 and in the upright monument portion of Sections A, B and E4 where the grave top is not covered by hard surfacing, two (2) casket interments plus two (2) cremations will be permitted in each large plot. In Section G1 and "G7 Blocks 1 and 3" Lawn Crypts, only two (2) interments are allowed. Section G7 Block 5 permits two (2) casketed interments (within the lawn crypt). An additional two (2) cremated remains may be inurned above the lawn crypt once it is full. An additional use fee will be applied for the third and subsequent burial in a single plot for these areas. The Garden Estates in Section G7 are exempt from the additional use fee."
  - b) Deleting in its entirety 6.14 No Interment(s) on Sundays or Statutory Holidays and replacing it with a new 6.14 No Interment(s) on Sundays or Statutory Holidays as follows:
    - "6.14 No Interment(s) on Sundays or Statutory Holidays. No person shall inter any human remains in the Cemetery on Sunday or any Statutory Holiday unless written permission of the Cemetery Manager is first obtained, except in the emergency conditions as specified in Sections 5.5, 5.6 and 5.7 of this bylaw."
  - c) Deleting in its entirety **6.19** <u>Containers</u> and replacing it with a new **6.19** <u>Containers</u> as follows:
    - "6.19 Containers. Human remains must be interred in a container that does not exceed 64 cm high x 76 cm wide x 221 cm long, provided that the container and liner do not exceed the size of the plot, and so long as the holder of the Interment Permit provides, at his or her sole cost, a grave liner large enough to enclose the container. All containers of human remains must be placed within a grave liner or precast concrete crypt."
- 4. AND THAT the title for "PART 7 DIRECTOR OF PARKS & LEISURE SERVICES" be deleted in its entirety and replaced with the "PART 7 DIRECTOR OF CIVIC OPERATIONS";